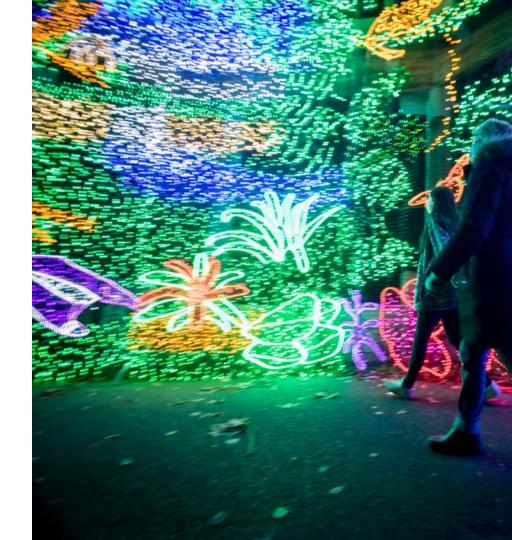

# **Zoo Lights 2025 Sponsorship Guide**

Nov. 29, 2025 – Jan. 5, 2026 Estimated Attendance: 200,000

A Portland tradition for three decades, Zoo Lights features brightly colored lights that transform the zoo into winter wonderland. One of the zoo's most beloved and family-friendly events, Zoo Lights offers marketing exposure to people on zoo grounds and throughout the region with over 6 million impressions!

#### \$15,000 (Choose one):

- Then & Now diorama
- Steller Cove tunnel
- Boardwalk tunnel
- Galactic tunnel
- Elephant bridge tunnel
- Illuminated trees