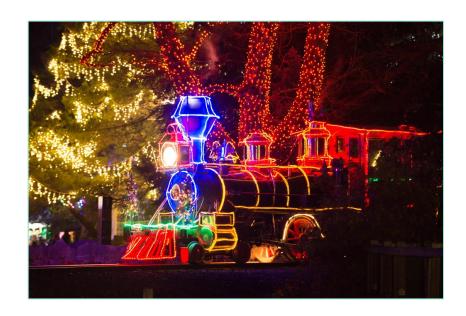

Lights webpages with over **500,000 impressions**
- · Logo/name mention, where applicable
  - On-site promotions seen by over **220,000 people** (digital, map)
  - Web/owned media (social media with over 700,000 impressions, email blasts with over 475,000 opens)
  - Paid media with 5,000,000 impressions
  - Press release(s) to over 500 media and industry contacts
- 40 Zoo Lights tickets

**Investment:** \$35,000







## Display Sponsor

Branded signage\* at one of the featured display areas throughout the Zoo Lights season.

### All packages include:

- Logo placement on the Zoo Lights map
- o 18 tickets

#### \$15,000 (Choose one):

- Then & Now diorama
- Steller Cove tunnel
- Boardwalk tunnel
- Galactic tunnel
- Elephant bridge tunnel
- Illuminated trees

#### \$25,000

Holiday train



\*3'x3' sign provided by the zoo



### Sponsor add-ons

#### > Custom Light

Create your own custom light display\* showcasing your organization. Visible for walk- and drive-through guests throughout the ZooLights season.

Investment: \$10,000

\*Sponsor to provide and produce the LED display. Size and specs to be pre-approved by the zoo.

#### > Activation

One exclusive evening to highlight your brand on-grounds at a ZooLights walking night with a 10x10 area.

Investment: \$2,500 per night



Thank you!

Contact:

Amber Morrison
Foundations and Corporate Giving Manager

Amber.Morrison@oregonzoo.org | 971-990-1730