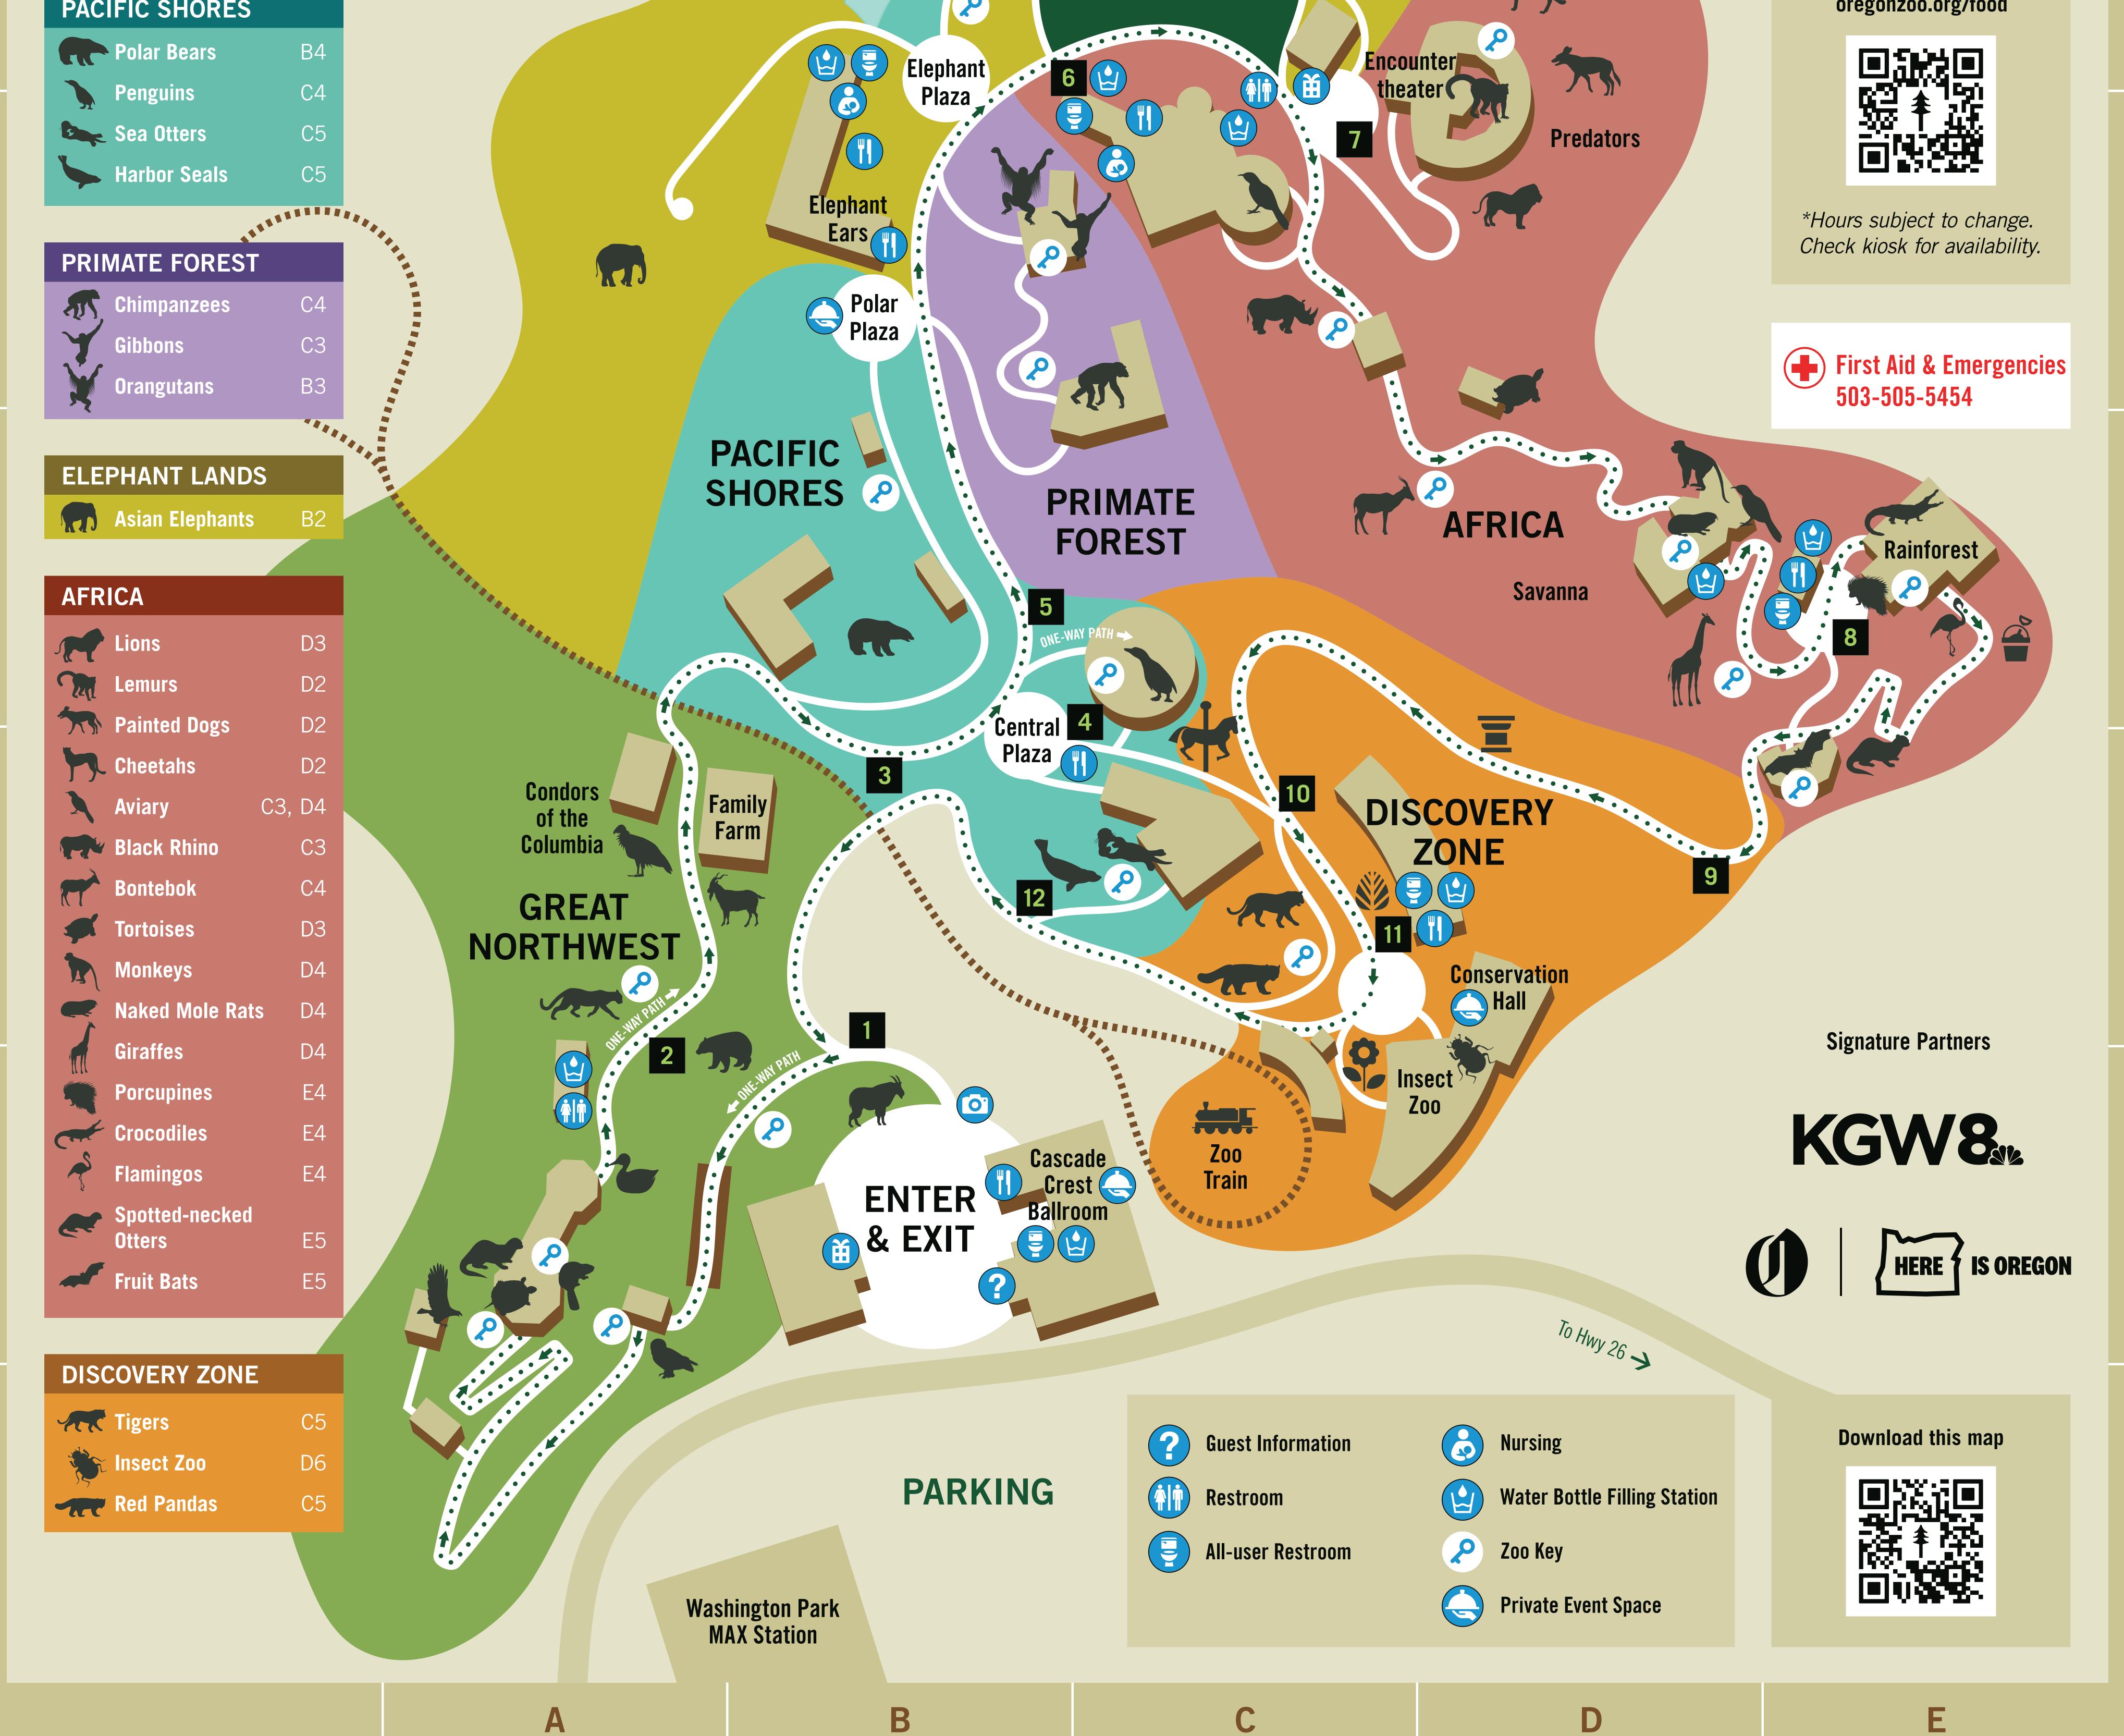

|                           |          | Α     | B       | С            | D                               | E                                 |
|---------------------------|----------|-------|---------|--------------|---------------------------------|-----------------------------------|
| GREAT NORTHWEST           |          |       |         |              | ATTRACTIONS                     | FOOD AND RETAIL                   |
| Mountain Goats            | B6       |       |         |              | Zoo Train* C6                   | <b>Gift Shop*</b> B6, C2          |
| Black Bears               | B6       | Fore  | st Hall |              | Carousel* C5                    | <b>Souvenir Photos</b> * B6       |
| Snowy Owls<br>Bald Eagles | A6<br>A6 |       |         |              | Play Zones   Wildlife Garden C6 | Dining*                           |
| Western Pond Turtles      | A6       |       |         |              |                                 | Cascade Cafe C6                   |
| <b>River Otters</b>       | A6       |       |         | PHANT        | Nature Play Area C5             | Aviary Cafe C3                    |
| <b>Beavers</b>            | A6       | A     |         | ANDS         | Sandbox E4                      | Growlers Pizza<br>and Beer B3     |
| Waterfowl                 | A6       | NORTH |         |              | *Please check information       | Snacks and Drinks*                |
|                           | A5       |       |         |              | kiosk for current availability. | From elephant ears                |
| Goats                     | B5       |       |         | Amphitheater |                                 | to coffee and ice cream, find our |
| DACIEIC SHODES            |          |       |         |              |                                 | current offerings at              |